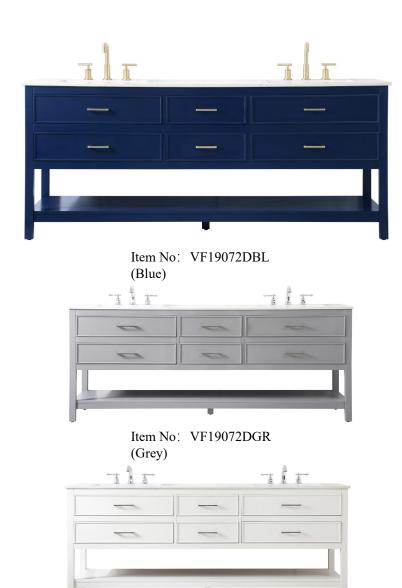

## Sinclaire collection

72 inch double bathroom vanity Set

Item No: VF9072DWH (White)

**Available Finishes** 

| D'  | •       |
|-----|---------|
| Dim | ensions |
| ~   |         |

| Overall dimensions | 72"L x 22"W x 34"H |
|--------------------|--------------------|
| Top thickness      | 0.75"              |

## Specifications

| Specifications                      |                        |
|-------------------------------------|------------------------|
| Base Finish                         | Blue/Grey/White        |
| Top finish                          | Calacatta White        |
| Base material                       | solid wood leg and MDF |
| Top material                        | Engineered Marble      |
| Sink included                       | yes                    |
| sink material                       | porcelain              |
| overflow hole                       | yes                    |
| sink type                           | undermount             |
| Doors                               | NO                     |
| number of doors                     | 0                      |
| Drawers                             | YES                    |
| number of Functional drawers        | 6                      |
| soft close drawer glides            | Yes                    |
| mounting location                   | free-standing          |
| mounting bracket included           | no                     |
| backsplash included                 | no                     |
| drain assembly included             | no                     |
| faucet included                     | no                     |
| Compatible faucet installation type | widespread             |
| P-trap included                     | no                     |
| assembly required                   | no                     |
| installation required               | yes                    |
| warranty                            | 1 year limited         |
| Shipment Type                       | LTL                    |